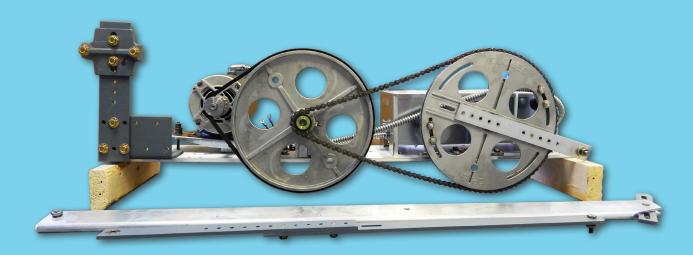

### **Door Operators**

SEES offers a wide variety of door operators to work with every brand of elevator. Sizes ranging from 22" openings to 59", and with single speed, two speed and center parting systems, SEES stocks the door operators you need for same day shipping.