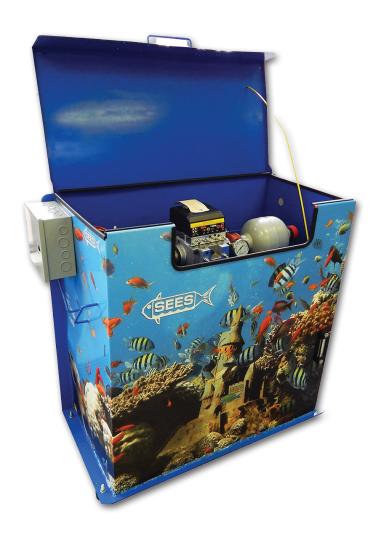

### SEES Modernization Equipment. Fast and Economical.

SEES offers the products you need for a timely Elevator Modernization. We have hydraulic power units available within a week, along with same day availability of Smartrise Controllers and multiple types of door operators. SEES also stocks many different sizes of doors for same day shipping. Whatever your Elevator Modernization needs are, SEES can provide the fastest solutions possible.

- Imperial Motor Maximum
- 50HP/80 starts per hour; up to two motors per tank.
- SEIM Pump
- Maxton or EECO Valve
- Muffler standard for removing pulsation & noise
- Oil level detection via dip stick or sight gauge
- Isolation between pump, motor assembly and tank
- Grooved or threaded fittings available