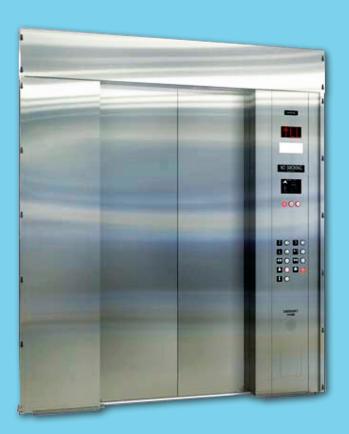

# Always Smooth Sailing

ELEVATOR FIXTURES

### **Hall Operating Panels**

SEES Hall Stations provide value and style to match the elegant finish of our COP's. Our flush mounted series provides a seamless look to any existing lobby or floor design. Our surface mounted series provides an ease of installation to combat any specific challenges due to existing installation conditions.

### **Car Operating Panels**

With a smart, simple look, our Brushed Stainless Steel Car Operating Panels are an upgrade to any elevator cab. Using Vandal Resistant buttons and premium quality components, our COP's have a trusted look and feel. Whether it is an applied panel or a swing type, our COP's are a reliable option to fit in any cab. Plus, with a variety of buttons, key switches and fire service cabinet options, any modernization project is ensured to be a success.