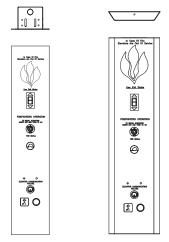

### **Hall Operating Panels**

SEES Hall Stations provide value and style to match the elegant finish of our COP's. Our flush mounted series provides a seamless look to any existing lobby or floor design. Our surface mounted series provides an ease of installation to combat any specific challenges due to existing installation conditions.

Flush Mount Terminal

Flush Mount Intermediate

Surface Mount Terminal