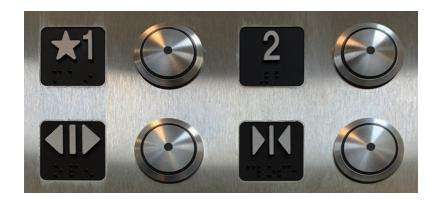

### **SEES Vandal Resistant Push Buttons**

Created for situations where 'standard' or 'typical' just won't do. SEES push buttons add class and durability to your fixtures. The SEES Rhino Series provides vandal resistance, ensuring long-lasting functionality. Multi-volt options are available: 24 - 120 AC/DC.

**SEES-PB30-SERIES** Flat, center dot illumination, 24V

**BRAILLE OPTIONS** 

Crescent Stainless Marking

**SEES-PB10-SERIES**Flat, halo illumination, 24V

Round Stainless Marking

**SEES-PB-30M**Convex, dot and halo illumination (Multi-Volt)