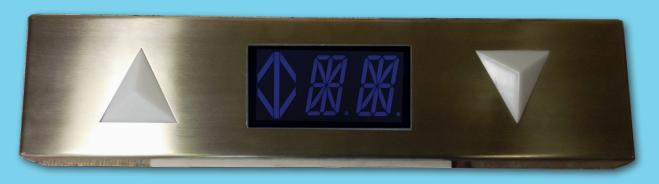

### Hall / Car Lanterns / Position Indicators

With multiple options, SEES Hall & Car Lanterns are customizable to compliment any building design. Combined with our various position indicator options, we can also transform a standard hall lantern into a unique and elegant display. With our ISO 9001: 2015 certification, SEES certified standard will comply with any building or elevator code.

**Horizontal Surface Mount with Digital PI** 