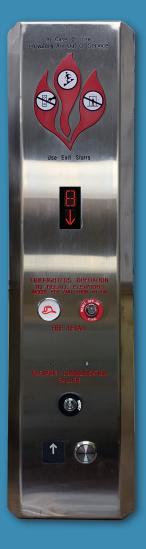

### Hall / Car Lanterns / Position Indicators

With multiple options, SEES Hall & Car Lanterns are customizable to compliment any building design. Combined with our various position indicator options, we can also transform a standard hall lantern into a unique and elegant display. With our ISO 9001: 2015 certification, SEES certified standard will comply with any building or elevator code.

**Horizontal Surface Mount with Digital PI** 

#### **Vertical Surface Mount**

**Vertical Flush Mount** 