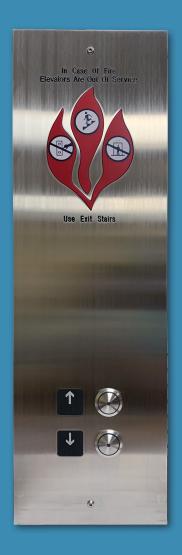

### **Hall Operating Panels**

SEES Hall Stations provide value and style to match the elegant finish of our COP's. Our flush mounted series provides a seamless look to any existing lobby or floor design. Our surface mounted series provides an ease of installation to combat any specific challenges due to existing installation conditions.

Flush Mount Terminal

Flush Mount Intermediate

Surface Mount Terminal