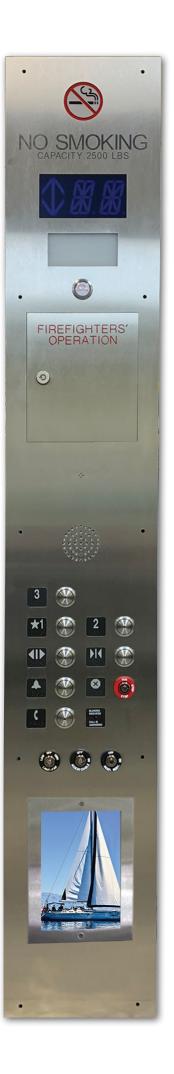

#### INSTRUCTIONS

1) Make sure to check the box if the components are to be placed in Main and/or in Aux COP

|                                              |               | → HINGE                                 |                                                                        |                              |             |                         | □LH                 | □RH                                      |
|----------------------------------------------|---------------|-----------------------------------------|------------------------------------------------------------------------|------------------------------|-------------|-------------------------|---------------------|------------------------------------------|
|                                              |               | THITGE                                  |                                                                        |                              |             |                         |                     |                                          |
|                                              |               | CAR PANEL MAR                           | KINGS                                                                  |                              |             |                         | Main                | ∐Aux                                     |
| NO CMONTNO                                   |               | → <u>C/11171112E1717111</u>             | Capacity lbs                                                           |                              | Car         | #                       | L IVIAIII           | Installation #                           |
| NO SMOKING  CAPACITY 2500 LBS CAR NO. 1      |               |                                         | Certificate Wind                                                       | dow                          | Win         | dow Size                |                     |                                          |
| CAR NO. 1                                    |               |                                         | No Smoking Ve                                                          | erbage                       | ☐ No :      | Smoking                 | Symbol 🔲 (          | Other:                                   |
|                                              |               |                                         |                                                                        |                              |             |                         |                     |                                          |
|                                              |               | POSITION INDICA                         |                                                                        |                              |             |                         | Main                | Aux                                      |
|                                              |               | Type                                    | 2" 16 Seg.                                                             | 1" 16 Seg.                   |             | 16 Seg.                 | Single              | Double Passing Chime                     |
|                                              |               | Signal Format                           | Micro Comm                                                             | Binary<br>Green              | Line        | /Floor                  | M4 Serial Blue      | White                                    |
|                                              |               | Display Color * 2" Double P.I. requires | Red                                                                    |                              | Am          | ber                     | blue v              | white                                    |
| 0                                            |               |                                         |                                                                        | nutri.                       |             |                         |                     |                                          |
|                                              |               | EMERGENCY LIG                           |                                                                        |                              |             |                         | Main                | Aux                                      |
|                                              |               | Emergency Light                         |                                                                        | harger board, Batter<br>Flat | ту Раск     |                         | Voltage 6V          | 12V                                      |
|                                              |               | Lens                                    | Projecting                                                             | riat                         |             |                         |                     |                                          |
| FIREFIGHTERS'                                |               |                                         |                                                                        |                              |             |                         |                     | _                                        |
|                                              | ,             | FIRE OPERATION                          |                                                                        |                              |             |                         | Main                | Aux                                      |
|                                              | /             | Code Year                               | ANSI-96                                                                | ANSI-2000                    |             | SI-2004                 | ANSI-2007           | New York                                 |
| <b>                                     </b> |               | Key Code                                | Yale 255                                                               | Yale 3502                    |             | 2642                    | FEO-K1              | MFD-1 AZFS                               |
|                                              |               | Others                                  | WD01 Fireman Phone                                                     | SC1000                       | Med         | deco                    | BFD-1               | AS100                                    |
| !       <del> </del>                         | /             | Others                                  | T i leman Friorie                                                      | Jack                         |             |                         |                     |                                          |
|                                              |               | CDECIAL FUNCTION                        | ON!                                                                    |                              |             |                         |                     | П.                                       |
|                                              |               | SPECIAL FUNCTION                        |                                                                        | . // !! t                    | 26 -1-3     |                         | Main                | Aux                                      |
|                                              |               | 1                                       | Hospital Service (Indicator + Key Switch)  Emergency Power (Indicator) |                              |             |                         |                     | cator + Key Switch)<br>quake (Indicator) |
| rr √-1r-√-5lm /-01                           | /             | Overload (Indicator)                    |                                                                        |                              |             |                         | Fire Buzzer         | quake (ilidicator)                       |
|                                              |               |                                         |                                                                        | ice (Arrows + Push B         | uttons)     |                         | Nudging Buzze       | er                                       |
|                                              |               |                                         | Other                                                                  |                              |             |                         | Voice Annuncia      | ation                                    |
|                                              | /             | LUEN CHUTCHES                           |                                                                        |                              |             |                         | _                   |                                          |
|                                              |               | KEY SWITCHES                            |                                                                        |                              |             |                         | Main                | Aux                                      |
|                                              |               |                                         | Independent S                                                          |                              |             | d Fan                   | 2 Spd Fan           | 3 Spd Fan                                |
|                                              |               | Service Cabinet                         | Emergency Ligi                                                         |                              |             | oection C<br>nt/Fan(1 s |                     | Light/Fan(2 spd)                         |
|                                              |               | Surface Mount                           | Light                                                                  | Light Dimmer                 |             | ess/Enabl               |                     | Toggle Switch Option                     |
|                                              |               |                                         | GFCI                                                                   | Other                        |             |                         |                     | 112 - 23                                 |
|                                              |               | DUCUDUTTONS (                           | C A I: A                                                               | <b>.</b>                     |             |                         | ı                   |                                          |
|                                              |               | → PUSHBUTTONS (                         |                                                                        | PB-13                        | PE          | 2D                      | PB-22J              |                                          |
|                                              |               | Button Series                           | PB-10                                                                  | PB-13                        |             | 3-510S                  | PB-22J              |                                          |
|                                              |               | Illumination                            | Blue                                                                   | White                        | Re          |                         |                     |                                          |
|                                              |               | Voltage                                 | 24VDC                                                                  | PB-30M Mult                  | i-Volt (24V | to 120VD                | C/AC, 6VDC)         |                                          |
| ٥                                            |               |                                         |                                                                        | . =                          |             |                         | 1                   |                                          |
|                                              | $\overline{}$ | → BRAILLE STYLE                         | Round                                                                  | Crescent                     | Squ         | aro                     |                     |                                          |
| 000000                                       |               | Color                                   | White / Black                                                          | Silver / Black               |             | uic                     |                     |                                          |
| 0,00000<br>0,00000                           |               |                                         |                                                                        |                              |             |                         | II I                |                                          |
|                                              |               | UTILITY PUSHBU                          | Alarm                                                                  | Phone                        |             | or Open &               | Main                | Aux Rear DO/DC Door Hold                 |
|                                              |               |                                         | Stop (Push Pull                                                        |                              |             |                         | itch Type)          | Call Cancel Rear Door Hold               |
|                                              |               |                                         |                                                                        | 71 <sup>7</sup>              |             | - 111-y JVV             | 1300                | Can Cancer     near boor Hold            |
| <u></u> }-                                   |               | → PHONE AND VOI                         | CE                                                                     |                              |             |                         | Main .              | Aux                                      |
| 6 1                                          |               |                                         |                                                                        |                              |             |                         | Rath F              | Kings III KTECH PHONE Wurtec             |
| 1                                            |               |                                         |                                                                        |                              |             |                         |                     |                                          |
|                                              |               |                                         |                                                                        |                              |             |                         |                     |                                          |
| ٥٥                                           |               | Once you've c                           | ompleted your sur                                                      | vey, please fax it           | to 954-9    | 17-733                  | 7 or email it to ir | nfo@seesinc.com                          |