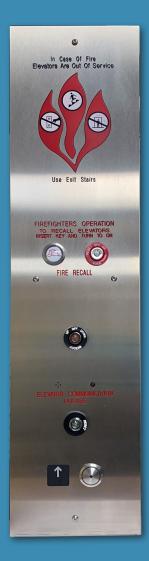

### **Car Operating Panels**

With a smart, simple look, our Brushed Stainless Steel Car Operating Panels are an upgrade to any elevator cab. Using Vandal Resistant buttons and premium quality components, our COP's have a trusted look and feel. Whether it is an applied panel or a swing type, our COP's are a reliable option to fit in any cab. Plus, with a variety of buttons, key switches and fire service cabinet options, any modernization project is ensured to be a success.

#### INSTRUCTIONS

1) Make sure to check the box if the components are to be placed in Main and/or in Aux COP

|                                              |               | → HINGE                                 |                                                                        |                              |             |                         | □LH                 | □RH                                      |
|----------------------------------------------|---------------|-----------------------------------------|------------------------------------------------------------------------|------------------------------|-------------|-------------------------|---------------------|------------------------------------------|
|                                              |               | THITGE                                  |                                                                        |                              |             |                         |                     |                                          |
|                                              |               | CAR PANEL MAR                           | KINGS                                                                  |                              |             |                         | Main                | ∐Aux                                     |
| NO CMONTNO                                   |               | → <u>C/11171112E1717111</u>             | Capacity lbs                                                           |                              | Car         | #                       | L IVIAIII           | Installation #                           |
| NO SMOKING  CAPACITY 2500 LBS CAR NO. 1      |               |                                         | Certificate Wind                                                       | dow                          | Win         | dow Size                |                     |                                          |
| CAR NO. 1                                    |               |                                         | No Smoking Ve                                                          | erbage                       | ☐ No :      | Smoking                 | Symbol 🔲 (          | Other:                                   |
|                                              |               |                                         |                                                                        |                              |             |                         |                     |                                          |
|                                              |               | POSITION INDICA                         |                                                                        |                              |             |                         | Main                | Aux                                      |
|                                              |               | Type                                    | 2" 16 Seg.                                                             | 1" 16 Seg.                   |             | 16 Seg.                 | Single              | Double Passing Chime                     |
|                                              |               | Signal Format                           | Micro Comm                                                             | Binary<br>Green              | Line        | /Floor                  | M4 Serial Blue      | White                                    |
|                                              |               | Display Color * 2" Double P.I. requires | Red                                                                    |                              | Am          | ber                     | blue v              | white                                    |
| 0                                            |               |                                         |                                                                        | nutri.                       |             |                         |                     |                                          |
|                                              |               | EMERGENCY LIG                           |                                                                        |                              |             |                         | Main                | Aux                                      |
|                                              |               | Emergency Light                         |                                                                        | harger board, Batter<br>Flat | ту Раск     |                         | Voltage 6V          | 12V                                      |
|                                              |               | Lens                                    | Projecting                                                             | riat                         |             |                         |                     |                                          |
| FIREFIGHTERS'                                |               |                                         |                                                                        |                              |             |                         |                     | _                                        |
|                                              | ,             | FIRE OPERATION                          |                                                                        |                              |             |                         | Main                | Aux                                      |
|                                              | /             | Code Year                               | ANSI-96                                                                | ANSI-2000                    |             | SI-2004                 | ANSI-2007           | New York                                 |
| <b>                                     </b> |               | Key Code                                | Yale 255                                                               | Yale 3502                    |             | 2642                    | FEO-K1              | MFD-1 AZFS                               |
|                                              |               | Others                                  | WD01 Fireman Phone                                                     | SC1000                       | Med         | deco                    | BFD-1               | AS100                                    |
| !       <del> </del>                         | /             | Others                                  | T i leman Friorie                                                      | Jack                         |             |                         |                     |                                          |
|                                              |               | CDECIAL FUNCTION                        | ON!                                                                    |                              |             |                         |                     | П.                                       |
|                                              |               | SPECIAL FUNCTION                        |                                                                        | . // !! t                    | 26 -1-3     |                         | Main                | Aux                                      |
|                                              |               | 1                                       | Hospital Service (Indicator + Key Switch)  Emergency Power (Indicator) |                              |             |                         |                     | cator + Key Switch)<br>quake (Indicator) |
| rr √-1r-√-5lm /-01                           | /             | Overload (Indicator)                    |                                                                        |                              |             |                         | Fire Buzzer         | quake (ilidicator)                       |
|                                              |               |                                         |                                                                        | ice (Arrows + Push B         | uttons)     |                         | Nudging Buzze       | er                                       |
|                                              |               |                                         | Other                                                                  |                              |             |                         | Voice Annuncia      | ation                                    |
|                                              | /             | LUEN CHUTCHES                           |                                                                        |                              |             |                         | _                   |                                          |
|                                              |               | KEY SWITCHES                            |                                                                        |                              |             |                         | Main                | Aux                                      |
|                                              |               |                                         | Independent S                                                          |                              |             | d Fan                   | 2 Spd Fan           | 3 Spd Fan                                |
|                                              |               | Service Cabinet                         | Emergency Ligi                                                         |                              |             | oection C<br>nt/Fan(1 s |                     | Light/Fan(2 spd)                         |
|                                              |               | Surface Mount                           | Light                                                                  | Light Dimmer                 |             | ess/Enabl               |                     | Toggle Switch Option                     |
|                                              |               |                                         | GFCI                                                                   | Other                        |             |                         |                     | 112 - 23                                 |
|                                              |               | DUCUDUTTONS (                           | C A I: A                                                               | <b>.</b>                     |             |                         | ı                   |                                          |
|                                              |               | → PUSHBUTTONS (                         |                                                                        | PB-13                        | PE          | 2D                      | PB-22J              |                                          |
|                                              |               | Button Series                           | PB-10                                                                  | PB-13                        |             | 3-510S                  | PB-22J              |                                          |
|                                              |               | Illumination                            | Blue                                                                   | White                        | Re          |                         |                     |                                          |
|                                              |               | Voltage                                 | 24VDC                                                                  | PB-30M Mult                  | i-Volt (24V | to 120VD                | C/AC, 6VDC)         |                                          |
| ٥                                            |               |                                         |                                                                        | . =                          |             |                         | 1                   |                                          |
|                                              | $\overline{}$ | → BRAILLE STYLE                         | Round                                                                  | Crescent                     | Squ         | aro                     |                     |                                          |
| 000000                                       |               | Color                                   | White / Black                                                          | Silver / Black               |             | uic                     |                     |                                          |
| 0,00000<br>0,00000                           |               |                                         |                                                                        |                              |             |                         | II I                |                                          |
|                                              |               | UTILITY PUSHBU                          | Alarm                                                                  | Phone                        |             | or Open &               | Main                | Aux Rear DO/DC Door Hold                 |
|                                              |               |                                         | Stop (Push Pull                                                        |                              |             |                         | itch Type)          | Call Cancel Rear Door Hold               |
|                                              |               |                                         |                                                                        | 71 <sup>7</sup>              |             | - 111-y JVV             | 1300                | Can Cancer     near boor Hold            |
| <u></u> }-                                   |               | → PHONE AND VOI                         | CE                                                                     |                              |             |                         | Main .              | Aux                                      |
| 6 1                                          |               |                                         |                                                                        |                              |             |                         | Rath F              | Kings III KTECH PHONE Wurtec             |
| 1                                            |               |                                         |                                                                        |                              |             |                         |                     |                                          |
|                                              |               |                                         |                                                                        |                              |             |                         |                     |                                          |
| ٥٥                                           |               | Once you've c                           | ompleted your sur                                                      | vey, please fax it           | to 954-9    | 17-733                  | 7 or email it to ir | nfo@seesinc.com                          |