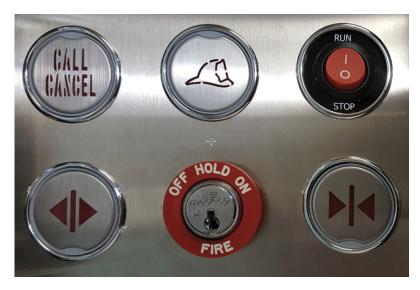

#### INSTRUCTIONS

1) Make sure to check the box if the components are to be placed in Main and/or in Aux COP

|                                              |               | → HINGE                                 |                                                                        |                              |             |                         | □LH                 | □RH                                      |
|----------------------------------------------|---------------|-----------------------------------------|------------------------------------------------------------------------|------------------------------|-------------|-------------------------|---------------------|------------------------------------------|
|                                              |               | THITGE                                  |                                                                        |                              |             |                         |                     |                                          |
|                                              |               | CAR PANEL MAR                           | KINGS                                                                  |                              |             |                         | Main                | ∐Aux                                     |
| NO CMONTNO                                   |               | → <u>C/11171112E1717111</u>             | Capacity lbs                                                           |                              | Car         | #                       | L IVIAIII           | Installation #                           |
| NO SMOKING  CAPACITY 2500 LBS CAR NO. 1      |               |                                         | Certificate Wind                                                       | dow                          | Win         | dow Size                |                     |                                          |
| CAR NO. 1                                    |               |                                         | No Smoking Ve                                                          | erbage                       | ☐ No :      | Smoking                 | Symbol 🔲 (          | Other:                                   |
|                                              |               |                                         |                                                                        |                              |             |                         |                     |                                          |
|                                              |               | POSITION INDICA                         |                                                                        |                              |             |                         | Main                | Aux                                      |
|                                              |               | Type                                    | 2" 16 Seg.                                                             | 1" 16 Seg.                   |             | 16 Seg.                 | Single              | Double Passing Chime                     |
|                                              |               | Signal Format                           | Micro Comm                                                             | Binary<br>Green              | Line        | /Floor                  | M4 Serial Blue      | White                                    |
|                                              |               | Display Color * 2" Double P.I. requires | Red                                                                    |                              | Am          | ber                     | blue v              | white                                    |
| 0                                            |               |                                         |                                                                        | nutri.                       |             |                         |                     |                                          |
|                                              |               | EMERGENCY LIG                           |                                                                        |                              |             |                         | Main                | Aux                                      |
|                                              |               | Emergency Light                         |                                                                        | harger board, Batter<br>Flat | ту Раск     |                         | Voltage 6V          | 12V                                      |
|                                              |               | Lens                                    | Projecting                                                             | riat                         |             |                         |                     |                                          |
| FIREFIGHTERS'                                |               |                                         |                                                                        |                              |             |                         |                     | _                                        |
|                                              | ,             | FIRE OPERATION                          |                                                                        |                              |             |                         | Main                | Aux                                      |
|                                              | /             | Code Year                               | ANSI-96                                                                | ANSI-2000                    |             | SI-2004                 | ANSI-2007           | New York                                 |
| <b>                                     </b> |               | Key Code                                | Yale 255                                                               | Yale 3502                    |             | 2642                    | FEO-K1              | MFD-1 AZFS                               |
|                                              |               | Others                                  | WD01 Fireman Phone                                                     | SC1000                       | Med         | deco                    | BFD-1               | AS100                                    |
| !       <del> </del>                         | /             | Others                                  | T i leman Friorie                                                      | Jack                         |             |                         |                     |                                          |
|                                              |               | CDECIAL FUNCTION                        | ON!                                                                    |                              |             |                         |                     | П.                                       |
|                                              |               | SPECIAL FUNCTION                        |                                                                        | . // !! t                    | 26 -1-3     |                         | Main                | Aux                                      |
|                                              |               | 1                                       | Hospital Service (Indicator + Key Switch)  Emergency Power (Indicator) |                              |             |                         |                     | cator + Key Switch)<br>quake (Indicator) |
| rr √-1r-√-5lm /-01                           | /             | Overload (Indicator)                    |                                                                        |                              |             |                         | Fire Buzzer         | quake (ilidicator)                       |
|                                              |               |                                         |                                                                        | ice (Arrows + Push B         | uttons)     |                         | Nudging Buzze       | er                                       |
|                                              |               |                                         | Other                                                                  |                              |             |                         | Voice Annuncia      | ation                                    |
|                                              | /             | LUEN CHUTCHES                           |                                                                        |                              |             |                         | _                   |                                          |
|                                              |               | KEY SWITCHES                            |                                                                        |                              |             |                         | Main                | Aux                                      |
|                                              |               |                                         | Independent S                                                          |                              |             | d Fan                   | 2 Spd Fan           | 3 Spd Fan                                |
|                                              |               | Service Cabinet                         | Emergency Ligi                                                         |                              |             | oection C<br>nt/Fan(1 s |                     | Light/Fan(2 spd)                         |
|                                              |               | Surface Mount                           | Light                                                                  | Light Dimmer                 |             | ess/Enabl               |                     | Toggle Switch Option                     |
|                                              |               |                                         | GFCI                                                                   | Other                        |             |                         |                     | 112 - 23                                 |
|                                              |               | DUCUDUTTONS (                           | C A I: A                                                               | <b>.</b>                     |             |                         | ı                   |                                          |
|                                              |               | → PUSHBUTTONS (                         |                                                                        | PB-13                        | PE          | 2D                      | PB-22J              |                                          |
|                                              |               | Button Series                           | PB-10                                                                  | PB-13                        |             | 3-510S                  | PB-22J              |                                          |
|                                              |               | Illumination                            | Blue                                                                   | White                        | Re          |                         |                     |                                          |
|                                              |               | Voltage                                 | 24VDC                                                                  | PB-30M Mult                  | i-Volt (24V | to 120VD                | C/AC, 6VDC)         |                                          |
| ٥                                            |               |                                         |                                                                        | . =                          |             |                         | 1                   |                                          |
|                                              | $\overline{}$ | → BRAILLE STYLE                         | Round                                                                  | Crescent                     | Squ         | aro                     |                     |                                          |
| 000000                                       |               | Color                                   | White / Black                                                          | Silver / Black               |             | uic                     |                     |                                          |
| 0,00000<br>0,00000                           |               |                                         |                                                                        |                              |             |                         | II I                |                                          |
|                                              |               | UTILITY PUSHBU                          | Alarm                                                                  | Phone                        |             | or Open &               | Main                | Aux Rear DO/DC Door Hold                 |
|                                              |               |                                         | Stop (Push Pull                                                        |                              |             |                         | itch Type)          | Call Cancel Rear Door Hold               |
|                                              |               |                                         |                                                                        | 71 <sup>7</sup>              |             | - 111-y JVV             | 1300                | Can Cancer     near boor Hold            |
| <u></u> }-                                   |               | → PHONE AND VOI                         | CE                                                                     |                              |             |                         | Main .              | Aux                                      |
| 6 1                                          |               |                                         |                                                                        |                              |             |                         | Rath F              | Kings III KTECH PHONE Wurtec             |
| 1                                            |               |                                         |                                                                        |                              |             |                         |                     |                                          |
|                                              |               |                                         |                                                                        |                              |             |                         |                     |                                          |
| ٥٥                                           |               | Once you've c                           | ompleted your sur                                                      | vey, please fax it           | to 954-9    | 17-733                  | 7 or email it to ir | nfo@seesinc.com                          |