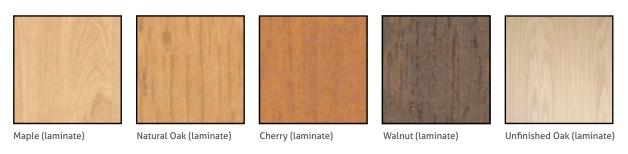

## Walls

Almost any type of wood is available and can be used for S.H.E. construction. Most cars are made using hardwoods and veneers in one of the standard wood types seen below. For on-site, custom finishing, cars can be delivered with unfinished surfaces.

### **Floor**

S.H.E. floors are made with hardwood laminate finishes. Elevators can also be ordered with unfinished wood.