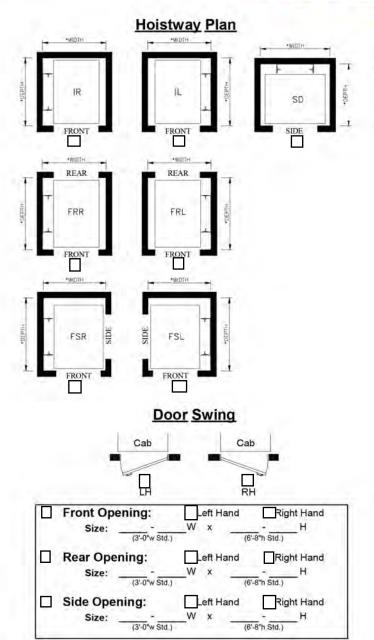

# Residential Elevator Quotation

Drive Type:

Project Status: Quotation Request Order

| Date:                                                                                                | Customer Information  Cust. PO#:                                                                                                                                                                                                                                                                                                                                                                                                                                                                                                                                                                                                                                                                                                                                                                                                                                                                                                                                                                                                                                                                                                                                                                                                                                                                                                                                                                                                                                                                                                                                                                                                                                                                                                                                                                                                                                                                                                                                                                                                                                                                                             | 1 1390 300 300                                                                                                               | Project Information                                                |
|------------------------------------------------------------------------------------------------------|------------------------------------------------------------------------------------------------------------------------------------------------------------------------------------------------------------------------------------------------------------------------------------------------------------------------------------------------------------------------------------------------------------------------------------------------------------------------------------------------------------------------------------------------------------------------------------------------------------------------------------------------------------------------------------------------------------------------------------------------------------------------------------------------------------------------------------------------------------------------------------------------------------------------------------------------------------------------------------------------------------------------------------------------------------------------------------------------------------------------------------------------------------------------------------------------------------------------------------------------------------------------------------------------------------------------------------------------------------------------------------------------------------------------------------------------------------------------------------------------------------------------------------------------------------------------------------------------------------------------------------------------------------------------------------------------------------------------------------------------------------------------------------------------------------------------------------------------------------------------------------------------------------------------------------------------------------------------------------------------------------------------------------------------------------------------------------------------------------------------------|------------------------------------------------------------------------------------------------------------------------------|--------------------------------------------------------------------|
| Contact:                                                                                             |                                                                                                                                                                                                                                                                                                                                                                                                                                                                                                                                                                                                                                                                                                                                                                                                                                                                                                                                                                                                                                                                                                                                                                                                                                                                                                                                                                                                                                                                                                                                                                                                                                                                                                                                                                                                                                                                                                                                                                                                                                                                                                                              | Capacity: Speed: Power: Landings: Hatch Open                                                                                 |                                                                    |
| Classic Serie • Type: • Ceiling:                                                                     |                                                                                                                                                                                                                                                                                                                                                                                                                                                                                                                                                                                                                                                                                                                                                                                                                                                                                                                                                                                                                                                                                                                                                                                                                                                                                                                                                                                                                                                                                                                                                                                                                                                                                                                                                                                                                                                                                                                                                                                                                                                                                                                              | ear Front & Side                                                                                                             |                                                                    |
| Other Op    Color Se                                                                                 | 7'-4" Clear Inside Cab Heigh                                                                                                                                                                                                                                                                                                                                                                                                                                                                                                                                                                                                                                                                                                                                                                                                                                                                                                                                                                                                                                                                                                                                                                                                                                                                                                                                                                                                                                                                                                                                                                                                                                                                                                                                                                                                                                                                                                                                                                                                                                                                                                 | Brushed Stainless Handrail                                                                                                   | /4" Laminated Safety Glass Insert in One (1) Wall  Other (Specify) |
| • Color Se                                                                                           | ☐7'-4" Clear Inside Cab Heigh<br>☐3rushed Brass Handrail                                                                                                                                                                                                                                                                                                                                                                                                                                                                                                                                                                                                                                                                                                                                                                                                                                                                                                                                                                                                                                                                                                                                                                                                                                                                                                                                                                                                                                                                                                                                                                                                                                                                                                                                                                                                                                                                                                                                                                                                                                                                     | Brushed Stainless Handrail                                                                                                   |                                                                    |
| • Color Se                                                                                           | ☐7'-4" Clear Inside Cab Heigh<br>☐3rushed Bræss Handrail<br>election                                                                                                                                                                                                                                                                                                                                                                                                                                                                                                                                                                                                                                                                                                                                                                                                                                                                                                                                                                                                                                                                                                                                                                                                                                                                                                                                                                                                                                                                                                                                                                                                                                                                                                                                                                                                                                                                                                                                                                                                                                                         | Brushed Stainless Handrail                                                                                                   |                                                                    |
| • Color Se                                                                                           | ☐7'-4" Clear Inside Cab Heigh ☐3rushed Bræss Handrail election  TS (Vinyl-Laminate is State) y: ☐One (1) ☐Tw ☐Vinyl-Laminate ☐Vir                                                                                                                                                                                                                                                                                                                                                                                                                                                                                                                                                                                                                                                                                                                                                                                                                                                                                                                                                                                                                                                                                                                                                                                                                                                                                                                                                                                                                                                                                                                                                                                                                                                                                                                                                                                                                                                                                                                                                                                            | Brushed Stainless Handrail                                                                                                   | Other (Specify)                                                    |
| • Color Se <u>Car Doo</u> • Quantity • Type:                                                         | ☐7'-4" Clear Inside Cab Heigh ☐3rushed Bræss Handrail election  TS (Vinyl-Laminate is State) y: ☐One (1) ☐Tw ☐Vinyl-Laminate ☐Vir                                                                                                                                                                                                                                                                                                                                                                                                                                                                                                                                                                                                                                                                                                                                                                                                                                                                                                                                                                                                                                                                                                                                                                                                                                                                                                                                                                                                                                                                                                                                                                                                                                                                                                                                                                                                                                                                                                                                                                                            | Brushed Stainless Handrail  andard):  o (2)  nyl-Laminate w/ (3) Vision Panels                                               | Other (Specify)                                                    |
| • Color Se  Car Doo  • Quantity • Type:  • Color Se                                                  | ☐7'-4" Clear Inside Cab Height ☐Brushed Bræss Handrail election  TS (Vinyl-Laminate is State) y: ☐One (1) ☐Tw ☐Vinyl-Laminate ☐Vir ☐Alumifold ☐Vis                                                                                                                                                                                                                                                                                                                                                                                                                                                                                                                                                                                                                                                                                                                                                                                                                                                                                                                                                                                                                                                                                                                                                                                                                                                                                                                                                                                                                                                                                                                                                                                                                                                                                                                                                                                                                                                                                                                                                                           | Brushed Stainless Handrail  andard):  o (2)  yl-Laminate w/ (3) Vision Panels  ifold w/ Clear or Bronze Frame                | Other (Specify)                                                    |
| • Color Se  Car Doo  • Quantity • Type:  • Color Se • Automa                                         | 7'-4" Clear Inside Cab Height     Brushed Bræss Handrail     Plection         If the content of the content o | Brushed Stainless Handrail  andard):  o (2)  byl-Laminate w/ (3) Vision Panels  ifold w/ Clear or Bronze Frame  1)   Two (2) | Other (Specify)                                                    |
| • Color Se  Car Doo  • Quantity • Type:  • Color Se • Automa                                         | 7'-4" Clear Inside Cab Height     3rushed Bræss Handrail     4   1   2   3     5   7   4" Clear Inside Cab Height     5   1   2   3     6   1   5     7   7   7     7   7   7     7   7                                                                                                                                                                                                                                                                                                                                                                                                                                                                                                                                                                                                                                                                                                                                                                                                                                                                                                                                                                                                                                                                                                                                                                                                                                                                                                                                                                                                                                                                                                                                                                                                                                                                                                                                                                                                                                                                                                                                      | Brushed Stainless Handrail  andard):  o (2)  byl-Laminate w/ (3) Vision Panels  ifold w/ Clear or Bronze Frame  1)   Two (2) | Other (Specify)                                                    |
| • Color Se  Car Doo • Quantity • Type: • Color Se • Automa                                           | ☐7'-4" Clear Inside Cab Height ☐Brushed Bræss Handrail election  TS (Vinyl-Laminate is State)  Y: ☐One (1) ☐Tw ☐Vinyl-Laminate ☐Vingl-Laminate ☐Vingl-Laminate ☐Viselection  tic Car Door Operator: ☐One (1) ☐Fixtures (#4 St./St. State) ☐Brushed Stainless Steel                                                                                                                                                                                                                                                                                                                                                                                                                                                                                                                                                                                                                                                                                                                                                                                                                                                                                                                                                                                                                                                                                                                                                                                                                                                                                                                                                                                                                                                                                                                                                                                                                                                                                                                                                                                                                                                           | Brushed Stainless Handrail  andard): o (2) oyl-Laminate w/ (3) Vision Panels ifold w/ Clear or Bronze Frame  1)              | Other (Specify)                                                    |
| • Color Se  Car Doo  • Quantity • Type:  • Color Se • Automa  Control • Car:  • Hall:                | 7'-4" Clear Inside Cab Height     3rushed Bræss Handrail     1                                                                                                                                                                                                                                                                                                                                                                                                                                                                                                                                                                                                                                                                                                                                                                                                                                                                                                                                                                                                                                                                                                                                                                                                                                                                                                                                                                                                                                                                                                                                                                                                                                                                                                                                                                                                                                                                                                                                                                                                                                                               | Brushed Stainless Handrail  andard): o (2) oyl-Laminate w/ (3) Vision Panels ifold w/ Clear or Bronze Frame  1)              | Other (Specify)                                                    |
| • Color Se  Car Doo  • Quantity • Type:  • Color Se • Automa  Control • Car:  • Hall:  Miscella      | 7'-4" Clear Inside Cab Height     3rushed Bræss Handrail     4   1   1     5   1     7   1     7   1     7   1     8   1     8   1     9   1     1   1     1   1     1   1     1   1                                                                                                                                                                                                                                                                                                                                                                                                                                                                                                                                                                                                                                                                                                                                                                                                                                                                                                                                                                                                                                                                                                                                                                                                                                                                                                                                                                                                                                                                                                                                                                                                                                                                                                                                                                                                                                                                                                                                         | Brushed Stainless Handrail  andard): 0 (2) 0 (2) 0 (2) 0 (3) Vision Panels 0 ifold w/ Clear or Bronze Frame  1)              | Other (Specify)                                                    |
| • Color Se  Car Doo  • Quantity • Type:  • Color Se • Automa  Control • Car:  • Hall:  Miscella      | 7'-4" Clear Inside Cab Height     Brushed Brass Handrail     Plection     TS (Vinyl-Laminate is State     One (1)                                                                                                                                                                                                                                                                                                                                                                                                                                                                                                                                                                                                                                                                                                                                                                                                                                                                                                                                                                                                                                                                                                                                                                                                                                                                                                                                                                                                                                                                                                                                                                                                                                                                                                                                                                                                                                                                                                                                                                                                            | Brushed Stainless Handrail  andard): o (2) byl-Laminate w/ (3) Vision Panels ifold w/ Clear or Bronze Frame  1)              | Other (Specify)  Other Qty.  Key Switch Qty.  Key Switch Qty.      |
| • Color Se  Car Doo • Quantity • Type: • Color Se • Automa  Control • Car: • Hall:  Miscella  Botton | 7'-4" Clear Inside Cab Height     3rushed Bræss Handrail     4   1   1     5   1     7   1     7   1     7   1     8   1     8   1     9   1     1   1     1   1     1   1     1   1                                                                                                                                                                                                                                                                                                                                                                                                                                                                                                                                                                                                                                                                                                                                                                                                                                                                                                                                                                                                                                                                                                                                                                                                                                                                                                                                                                                                                                                                                                                                                                                                                                                                                                                                                                                                                                                                                                                                         | Brushed Stainless Handrail  andard):  o (2)  yl-Laminate w/ (3) Vision Panels  ifold w/ Clear or Bronze Frame  1)            | Other (Specify)                                                    |