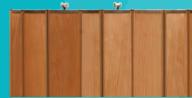

## Walls

Almost any type of wood is available and can be used for S.H.E. construction. Most cars are made using hardwoods and veneers in one of the standard wood types seen below. For on-site, custom finishing, cars can be delivered with unfinished surfaces.