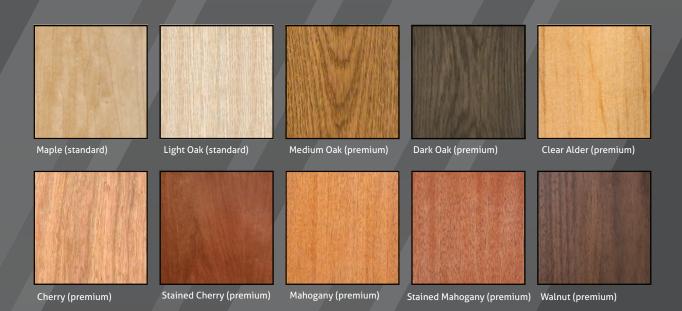

## Walls

Almost any type of wood is available and can be used for S.H.E. construction. Most cars are made using hardwoods and veneers in one of the standard wood types seen below. For on-site, custom finishing, cars can be delivered with unfinished surfaces.