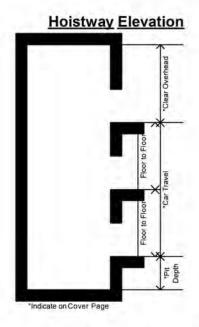

#### **Landing Location Chart**

| Floor | FrontRear | Side |
|-------|-----------|------|
| 6     |           |      |
| 5     |           |      |
| 4     |           |      |
| 3     |           |      |
| 2     |           |      |
| 1     | 711       |      |

| Floor to F         | loor Travel    |
|--------------------|----------------|
| 1st to 2nd Flr.    |                |
| 2nd to 3rd Flr.    |                |
| 3rd to 4th Flr.    |                |
| 4th to 5th Fir.    |                |
| 5th to 6th Fir.    |                |
| *NOTE: 24" Minimum | RoFloor Travel |