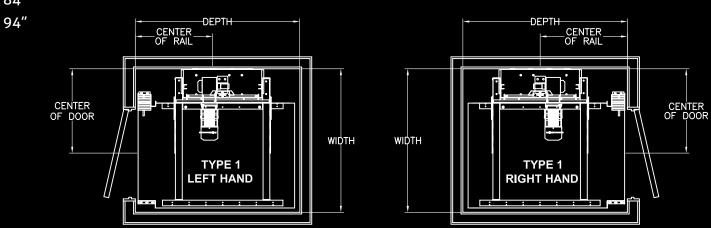

#### What is a Machine RoomLess Elevator?

S.E.E.S. Home Elevators are Machine RoomLess. This means that there is no need for an underground hydraulic cylinder or a machine room because the small, gearless machine that lifts and lowers the cab, fits within the hoistway overhead. This design is made possible by technological advancements which have allowed for a reduction in the size of electric motors. This system is made even more efficient by the use of traction equipment for counter-balancing the cab. This all translates into amazing energy savings, estimated at 70-80% when compared to hydraulic elevators. On top of this, MRL elevators are superior in performance and ride quality, operating at faster speeds for added convenience.