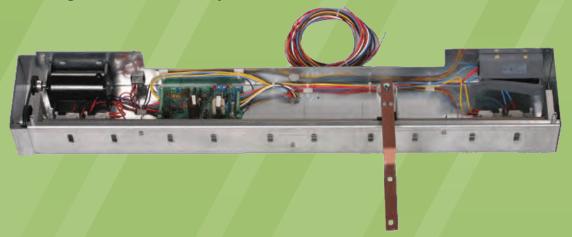

#### What is a Machine RoomLess Elevator?

S.E.E.S. Home Elevators are Machine RoomLess. This means that there is no need for an underground hydraulic cylinder or a machine room because the small, gearless machine that lifts and lowers the cab, fits within the hoistway overhead. This design is made possible by technological advancements which have allowed for a reduction in the size of electric motors. This system is made even more efficient by the use of traction equipment for counter-balancing the cab. This all translates into amazing energy savings, estimated at 70-80% when compared to hydraulic elevators. On top of this, MRL elevators are superior in performance and ride quality, operating at faster speeds for added convenience.