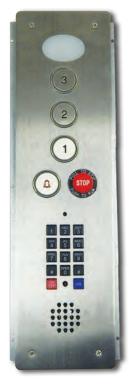

# **Car Operating Stations**

Each elevator includes a Car Operating Panel. The faceplate will vary depending on finish selected and the number of elevator landings. A Remote Call Station is placed on each landing by the elevator door.

Car Operating Panel (MRL models only) – configuration determined by the elevator's use requirements.

Remote Call Station (at each landing) available in matching finishes to Car Operating Panel – for interior use only.

#### Standard Finishes

Brushed Stainless

Bronze C

Polished Stainless

Oil-Rubbed Bronze

Brushed

White (Remote Call Station only

Polished Brass

Black (Remote Call Station only)

Regardless of metallic finish selected, top  $\ensuremath{\mathfrak{S}}$  bottom end caps and buttons are brushed stainless.