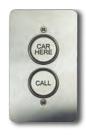

# **Car Operating Stations**

Each elevator includes a Car Operating Panel. The faceplate will vary depending on finish selected and the number of elevator landings. A Remote Call Station is placed on each landing by the elevator door.

Car Operating Panel (MRL models only) – configuration determined by the elevator's use requirements.

Remote Call Station (at each landing) available in matching finishes to Car Operating Panel – for interior use only.