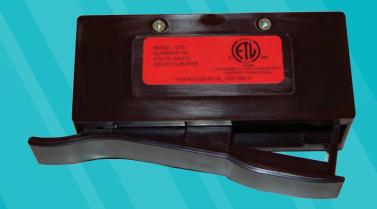

## **Electro-Mechanical Door Lock**

The EMDL is a hoistway interlock developed and manufactured by Porta, Inc. With its stylish and slender design, this electro-mechanical locking device is strictly intended for residential applications. Conforms to ASME A17.1., certified to CSA STD B44 and has passed an accelerated life test of 25 years of normal residential use (100,000 cycles).

#### **Features:**

- Positive Acting Contacts (No micro-switches)
- Cost effective
- Mounts to a 2-5/8" setback
- Single-use template provided
- Optional accessories
- Template kit
- Emergency release key & finishing plug
- Dimensions 2 x 2 x 9