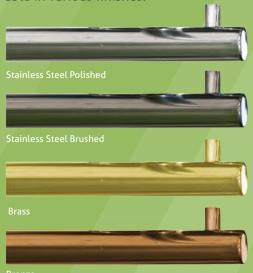

# **Car Operating Stations**

Each elevator includes a Car Operating Panel. The faceplate will vary depending on finish selected and the number of elevator landings. A Remote Call Station is placed on each landing by the elevator door.

Car Operating Panel (MRL models only) – configuration determined by the elevator's use requirements.

Remote Call Station (at each landing) available in matching finishes to Car Operating Panel – for interior use only.

#### Standard Finishes

Brushed Stainless

Bronze C

Polished Stainless

Oil-Rubbed Bronze

Brushed

White (Remote Call Station only

Polished Brass

Black (Remote Call Station only)

Regardless of metallic finish selected, top  $\ensuremath{\mathfrak{S}}$  bottom end caps and buttons are brushed stainless.