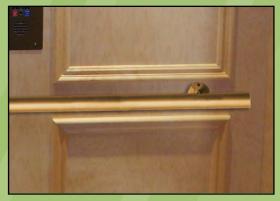

### **Handrails**

Standard flat wood handrails are finished to match walls. Optional round metal handrails are available in various finishes.

Actual colors may vary slightly from printed samples.