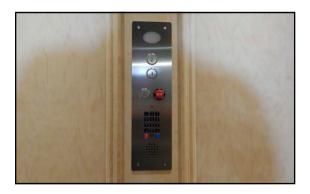

# **Car Operating Stations**

Each elevator includes a Car Operating Panel. The faceplate will vary depending on finish selected and the number of elevator landings. A Remote Call Station is placed on each landing by the elevator door.

Car Operating Panel (MRL models only) – configuration determined by the elevator's use requirements.

Remote Call Station (at each landing) available in matching finishes to Car Operating Panel – for interior use only.