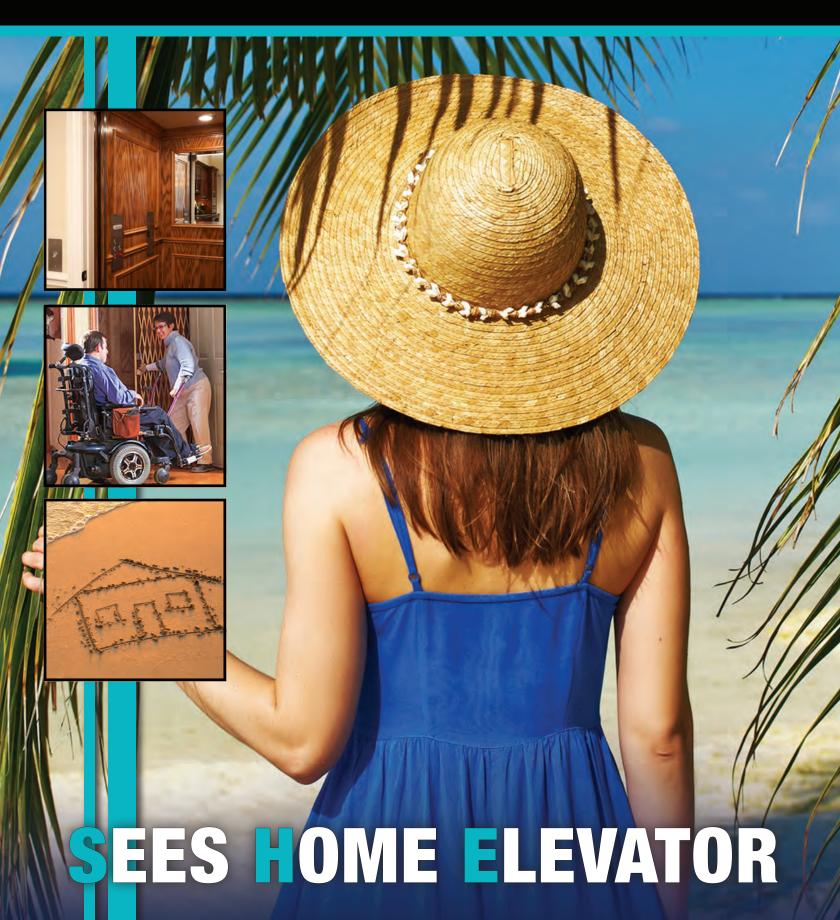

#### What is a Machine RoomLess Elevator?

S.E.E.S. Home Elevators are Machine RoomLess. This means that there is no need for an underground hydraulic cylinder or a machine room because the small, gearless machine that lifts and lowers the cab, fits within the hoistway overhead. This design is made possible by technological advancements which have allowed for a reduction in the size of electric motors. This system is made even more efficient by the use of traction equipment for counter-balancing the cab. This all translates into amazing energy savings, estimated at 70-80% when compared to hydraulic elevators. On top of this, MRL elevators are superior in performance and ride quality, operating at faster speeds for added convenience.